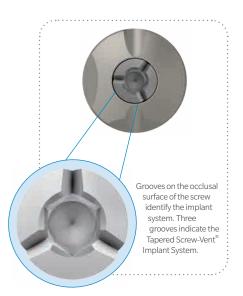

## TSV® BellaTek® Encode® Healing **Abutment Matrix**



D: Platform Diameter EP: Emergence Profile H: <u>H</u>eight





Zimmer Biomet Dental Global Headquarters 4555 Riverside Drive Palm Beach Gardens, FL 33410 Tel: +1-561-776-6700

Fax: +1-561-776-1272

Contact us at 1-800-342-5454 or visit zimmerbiometdental.com

Unless otherwise indicated, as referenced herein, all trademarks are the property of Zimmer Biomet; and all products are manufactured by one or more of the dental subsidiaries of Zimmer Biomet Holdings, Inc. and marketed and distributed by Zimmer Biomet Dental and its authorized marketing partners. For additional product information, please refer to the individual product labeling or instructions for use. Product clearance and availability may be limited to certain countries/regions. This material is intended for clinicians only and does not comprise medical advice or recommendations. Distrib