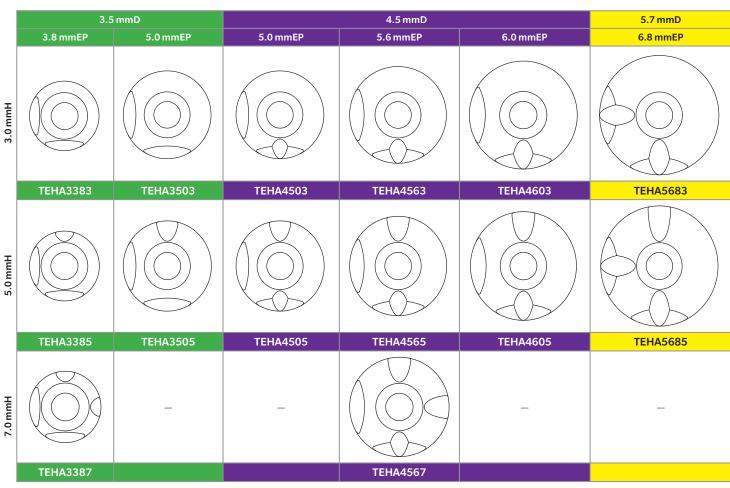

## TSV® BellaTek® Encode® Healing **Abutment Matrix**

D: Platform Diameter EP: Emergence Profile H: <u>H</u>eight

Zimmer Biomet Dental Global Headquarters 4555 Riverside Drive Palm Beach Gardens, FL 33410 Tel: +1-561-776-6700