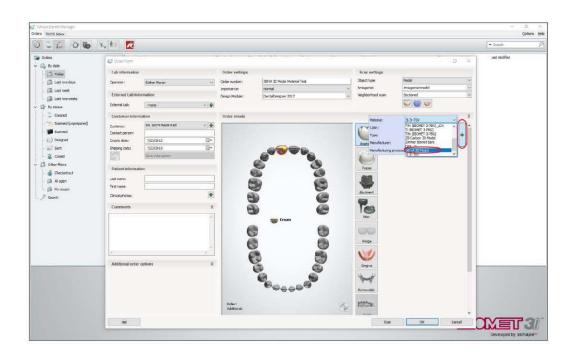

## Step 1:

a) Double click on the 3Shape icon.

b) Click on "New Order" to create an order.

c) Fill out Patient Information, Comments, etc. Please be sure to include the referring clinician's zip code.

d) Select a tooth, then click on the "Anatomy" icon and the "Crown" icon before clicking the "+" button.

## Step 1: continued:

e) Click on the plus sign and select "3iEHA 3D Model" from the Material drop-down list.