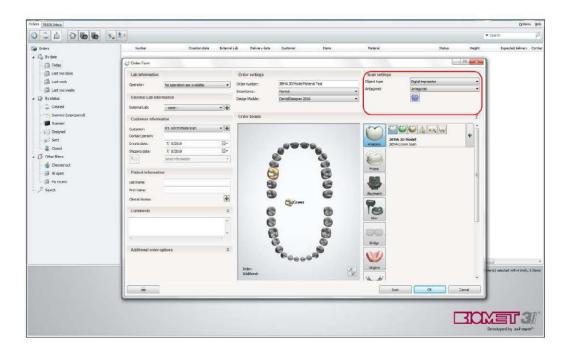

#### Step 2: Option 2- STL File(s) Upload

 a) In the "Scan settings" section, please select "Digital Impression" from the drop down for the Object type. Select "Antagonist" from drop-down for Antagonist. Click "Ok" to load STL files.