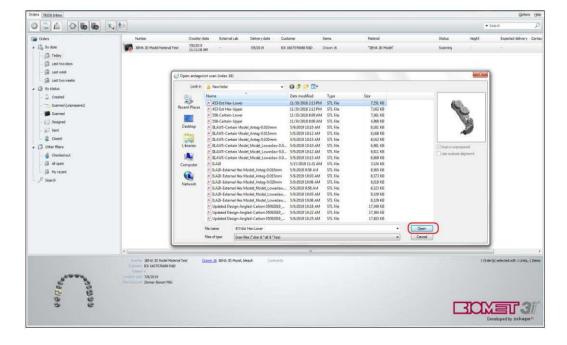

#### Step 2: Option 2 Continued.....

c) Browse for **Preparation Model** STL file (Open *preparation scan upper or lower*) and click "Open".

d) Browse for **Antagonist Model** STL file (open **Antagonist Scan**) and click "Open".