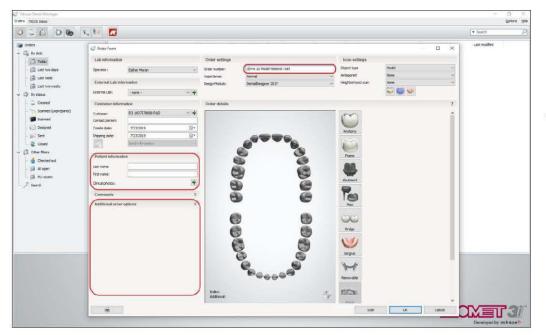

## Step 1:

a) Double click on the 3Shape icon.

b) Click on "New Order" to create an order.

c) Fill out Patient Information, Comments, etc. Please be sure to include the referring clinician's zip code.

d) Select a tooth, then click on the "Anatomy" icon and the "Crown" icon before clicking the "+" button.

## Step 1: continued:

e) Click on the plus sign and select "3iEHA 3D Model" from the Material drop-down list.