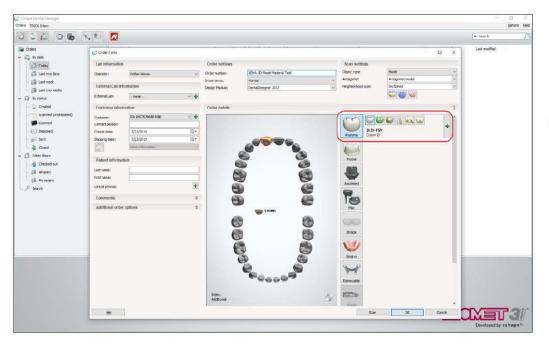

### **Step 2: Option 1- Desk Top Scanner**

- a) In the "Scan settings" section, please select "Model" from the drop down for the Object type. Select "Antagonist model" from drop-down for Antagonist. Click "Scan" to begin scanning the stone models.
- b) Proceed to Step 3.

#### Step 2: Option 2- STL File(s) Upload

 a) In the "Scan settings" section, please select "Digital Impression" from the drop down for the Object type. Select "Antagonist" from drop-down for Antagonist. Click "Ok" to load STL files.