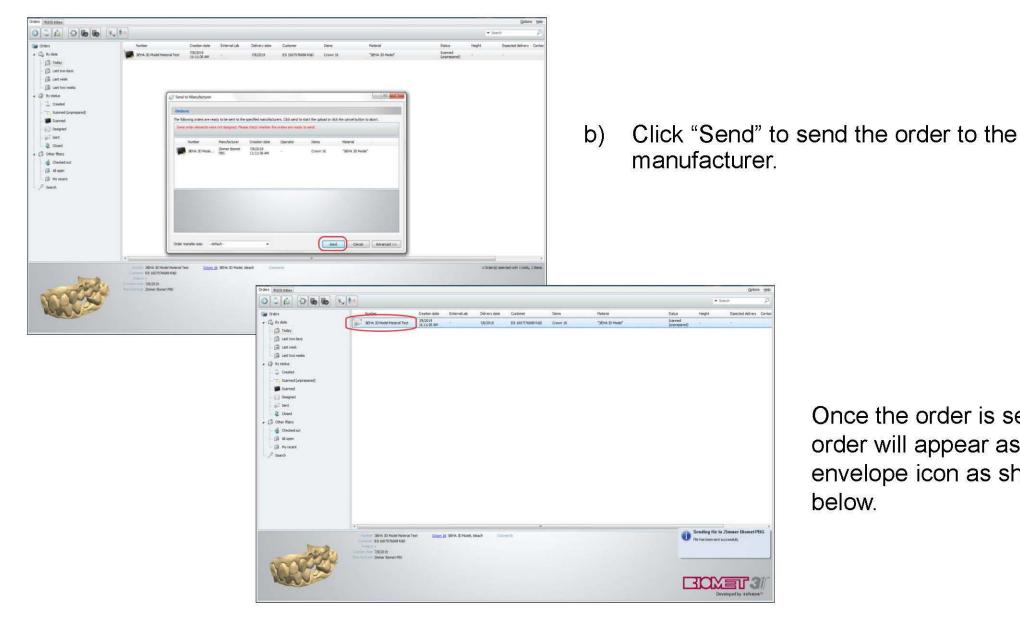

## Step 4:

Once the order is scanned or loaded, right click on "Order" and select "Send to Manufacturer".

Once the order is sent, the order will appear as an envelope icon as shown below.