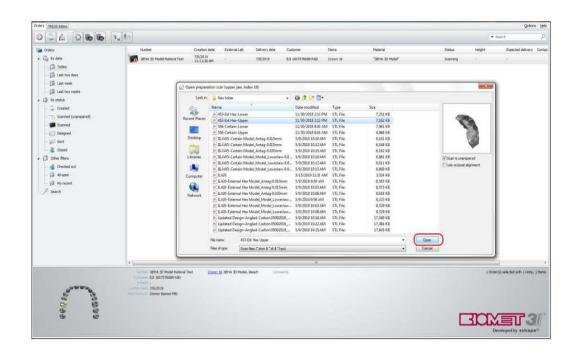

#### Step 2: Option 2- STL File(s) Upload

 a) In the "Scan settings" section, please select "Digital Impression" from the drop down for the Object type. Select "Antagonist" from drop-down for Antagonist. Click "Ok" to load STL files.

#### Step 2: Option 2 Continued.....

c) Browse for **Preparation Model** STL file (Open *preparation scan upper or lower*) and click "Open".

d) Browse for **Antagonist Model** STL file (open **Antagonist Scan**) and click "Open".