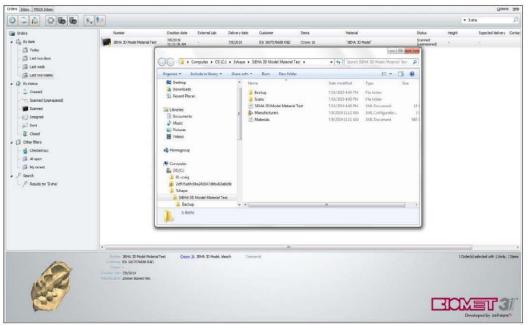

agonist model" from drop-down for Antagonist. Click "Scan" to begin scanning the stone models.
- b) Proceed to Step 3.



#### Step 2: Option 2- STL File(s) Upload

 a) In the "Scan settings" section, please select "Digital Impression" from the drop down for the Object type. Select "Antagonist" from drop-down for Antagonist. Click "Ok" to load STL files.



b) Right click on the order and select "Import Scan" to load the STL files.

# Scan-Thru Workflow for Certain<sup>®</sup> and Ex-Hex BellaTek<sup>®</sup> Abutments



## Desktop Scanner and STL Uploads



#### Step 2: Option 2 Continued.....

c) Browse for **Preparation Model** STL file (Open *preparation scan upper or lower*) and click "Open".



d) Browse for **Antagonist Model** STL file (open **Antagonist Scan**) and click "Open".



#### Step 3:

- a) Once the stone model scan is completed or the STL is loaded, select the case and press F4 to open the order folder
- b) Drag or paste the completed pdf *BellaTek* Work Order form file inside the order folder.



c) Close folder to continue.

# Scan-Thru Workflow for Certain® and Ex-Hex BellaTek® Abutments



## Desktop Scanner and STL Uploads



## Step 4:

Once the order is scanned or loaded, right click on "Order" and select "Send to Manufacturer".



Once the order is sent, the order will appear as an envelope icon as shown below.