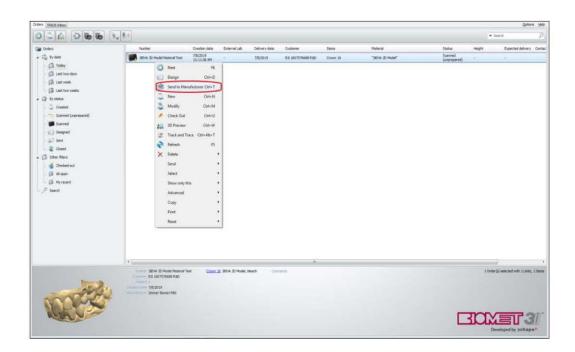

## Step 4:

Once the order is scanned or loaded, right click on "Order" and select "Send to Manufacturer".

Once the order is sent, the order will appear as an envelope icon as shown below.