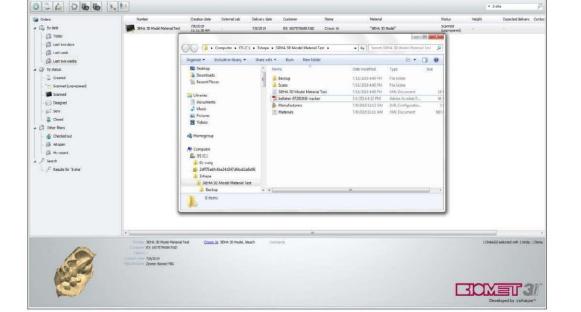

ion" from the drop down for the Object type. Select "Antagonist" from drop-down for Antagonist. Click "Ok" to load STL files.



b) Right click on the order and select "Import Scan" to load the STL files.

# Scan-Thru Workflow for Certain<sup>®</sup> and Ex-Hex BellaTek<sup>®</sup> Abutments



## Desktop Scanner and STL Uploads



#### Step 2: Option 2 Continued.....

c) Browse for **Preparation Model** STL file (Open *preparation scan upper or lower*) and click "Open".



d) Browse for **Antagonist Model** STL file (open **Antagonist Scan**) and click "Open".



#### Step 3:

- a) Once the stone model scan is completed or the STL is loaded, select the case and press F4 to open the order folder
- b) Drag or paste the completed pdf *BellaTek* Work Order form file inside the order folder.



c) Close folder to continue.

# Scan-Thru Workflow for Certain® and Ex-Hex BellaTek® Abutments



## Desktop Scanner and STL Uploads



## Step 4:

Once the order is scanned or loaded, right click on "Order" and select "Send to Manufacturer".



Once the order is sent, the order will appear as an envelope icon as shown below.