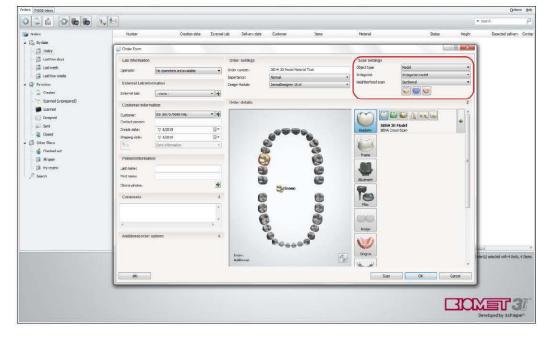

### **Step 2: Option 1- Desk Top Scanner**

- a) In the "Scan settings" section, please select "Model" from the drop down for the Object type. Select "Antagonist model" from drop-down for Antagonist. Click "Scan" to begin scanning the stone models.
- b) Proceed to Step 3.