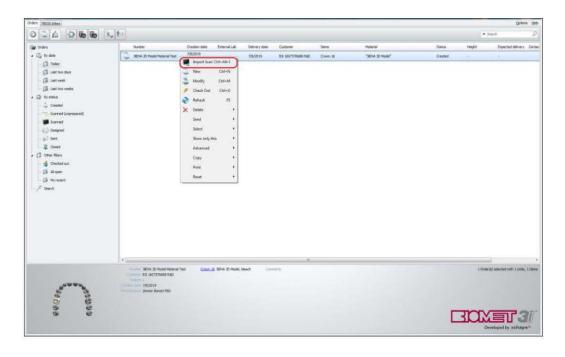

ng clinician's zip code.



d) Select a tooth, then click on the "Anatomy" icon and the "Crown" icon before clicking the "+" button.



## Desktop Scanner and STL Uploads



## Step 1: continued:

e) Click on the plus sign and select "3iEHA 3D Model" from the Material drop-down list.



### **Step 2: Option 1- Desk Top Scanner**

- a) In the "Scan settings" section, please select "Model" from the drop down for the Object type. Select "Antagonist model" from drop-down for Antagonist. Click "Scan" to begin scanning the stone models.
- b) Proceed to Step 3.



#### Step 2: Option 2- STL File(s) Upload

 a) In the "Scan settings" section, please select "Digital Impression" from the drop down for the Object type. Select "Antagonist" from drop-down for Antagonist. Click "Ok" to load STL files.



b) Right click on the order and select "Import Scan" to load the STL files.

# Scan-Thru Workflow for Certain<sup>®</sup> and Ex-Hex BellaTek<sup>®</sup> Abutments



## Desktop Scanner and STL Uploads



#### Step 2: Option 2 Continued.....

c) Browse for **Preparation Model** STL file (Open *preparation scan upper or lower*) and click "Open".



d) Browse for **Antagonist Model** STL file (open **Antagonist Scan**) and click "Open".



#### Step 3:

- a) Once the stone model scan is completed or the STL is loaded, select the case and press F4 to open the order folder
- b) Drag or paste the completed pdf *BellaTek* Work Order form file inside the order folder.



c) Close folder to continue.

# Scan-Thru Workflow for Certain® and Ex-Hex BellaTek® Abutments



## Desktop Scanner and STL