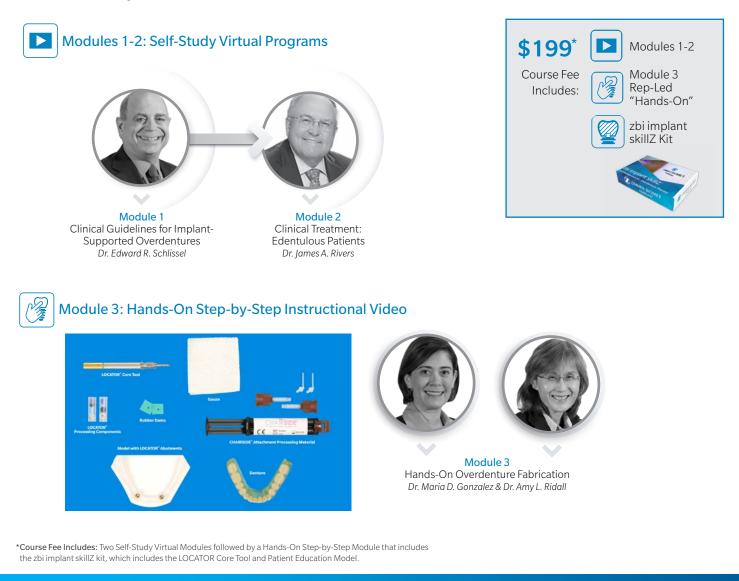

## Flexibility and Accessibility through Virtual and Hands-On Learning

This **zbi implant skillZ** series allows restorative clinicians to start on the road to competency with implant-supported overdenture therapy. The curriculum begins with a series of two (2) webcasts viewed individually or in a group, followed by skill development with hands-on exercises for learning overdenture treatment.