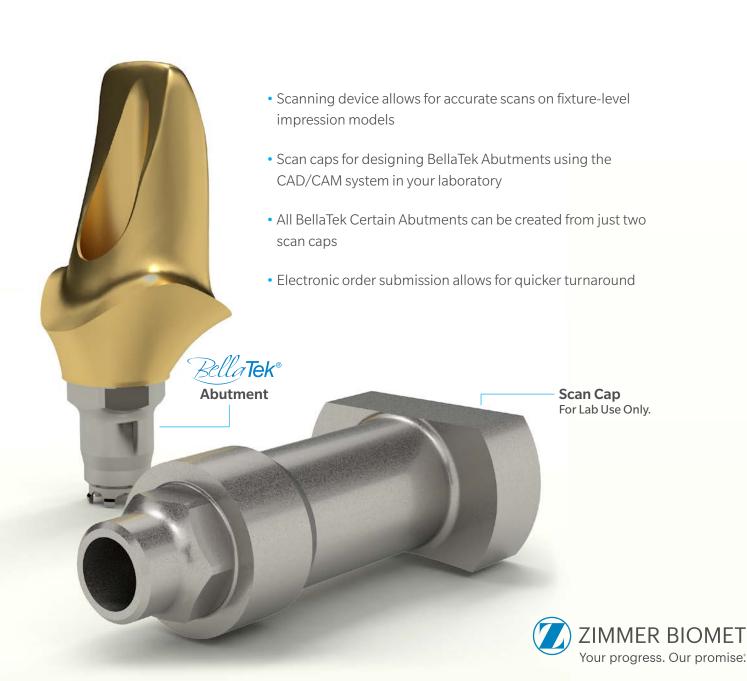

## Scan Caps for Certain® **BellaTek Abutments**

## A simple way to provide your customers with aesthetic, precise BellaTek Abutments

Step 4

Scan the model with the CAD/ CAM system of your choice

Step 5

Electronically submit model to the BellaTek Production Facility