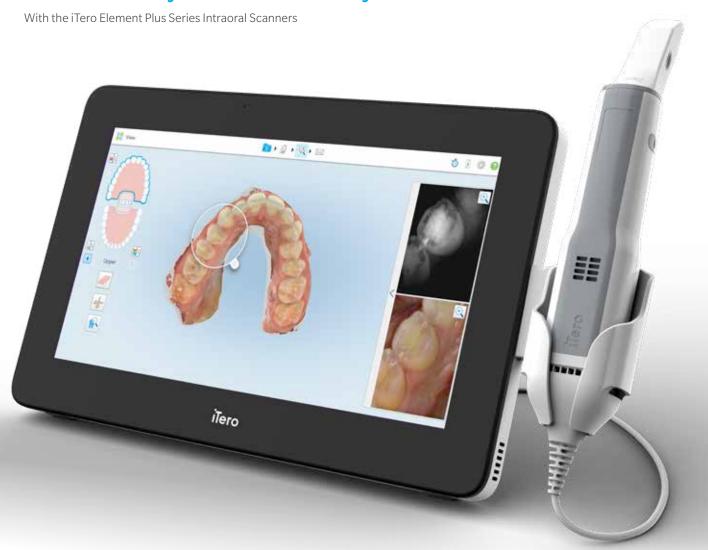

#### A powerhouse of capabilities:\*

- Integrated 3D intraoral<sup>1</sup> camera—get more out of one scan
- 20% less waiting time for scan to process<sup>2</sup>
- Improved viewing angles—engineered for more treatment plan acceptance
- Enhanced brightness & visualisation