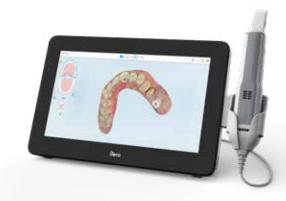

### iTero Element Plus Series Intraoral Scanners

Mobile

# Expand your vision powerfully, seamlessly, immediately.

## 20+ years of expertise to amplify your experience and capabilities.

The iTero Element Plus Series offers all of iTero's digital capabilities in the power of one scan—with a plus.

#### A powerhouse of capabilities:\*

- Integrated 3D intraoral<sup>1</sup> camera—get more out of one scan
- 20% less waiting time for scan to process<sup>2</sup>
- Improved viewing angles—engineered for more treatment plan acceptance
- Enhanced brightness & visualisation

#### The power of the Plus made portable:

- · Medical grade, compact, portable scanner
- Wand and computing unit sold and supported by Align Technology
- · Zero footprint with VESA mounting
- $\bullet$  Clear upgrade path through the next generation and beyond
- Dedicated cabin size trolley case

#### State-of-the-art experience:

- Our smoothest scanning experience so you can scan every patient at every appointment
- Ergonomically designed to conform to you and how you work
- 20+ years of engineering expertise poured into a triumph of design—built to offer patients an exceptional experience