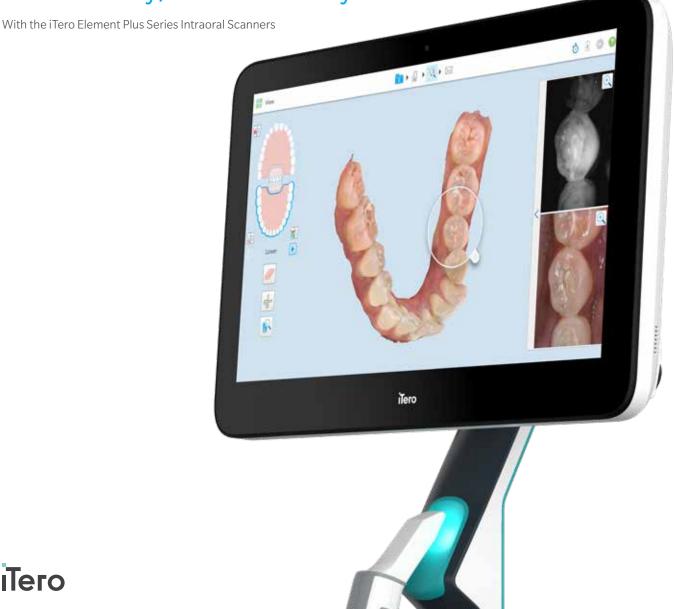

## 20+ years of expertise to amplify your experience and capabilities.

The iTero Element Plus Series offers all of iTero's digital capabilities in the power of one scan—with a plus.

## State-of-the-art experience:

- Our smoothest scanning experience so you can scan every patient at every appointment
- Ergonomically designed to conform to you and how you work
- 20+ years of engineering expertise poured into a triumph of design—built to offer patients an exceptional experience

- Integrated 3D intraoral<sup>1</sup> camera—get more out of one scan
- 20% less waiting time for scan to process<sup>2</sup>
- Improved viewing angles—engineered for more treatment plan acceptance
- Enhanced brightness & visualisation

## Designed to address your needs:

- More freedom of movement with an 18% smaller footprint<sup>3</sup>
- Available in Mobile and Cart configurations
- Integrated battery for 30 minutes of scanning (unplugged power unit)
- · Clear upgrade path through the next generation and beyond
- Peace of mind with unlimited and secure, cloud-based storage