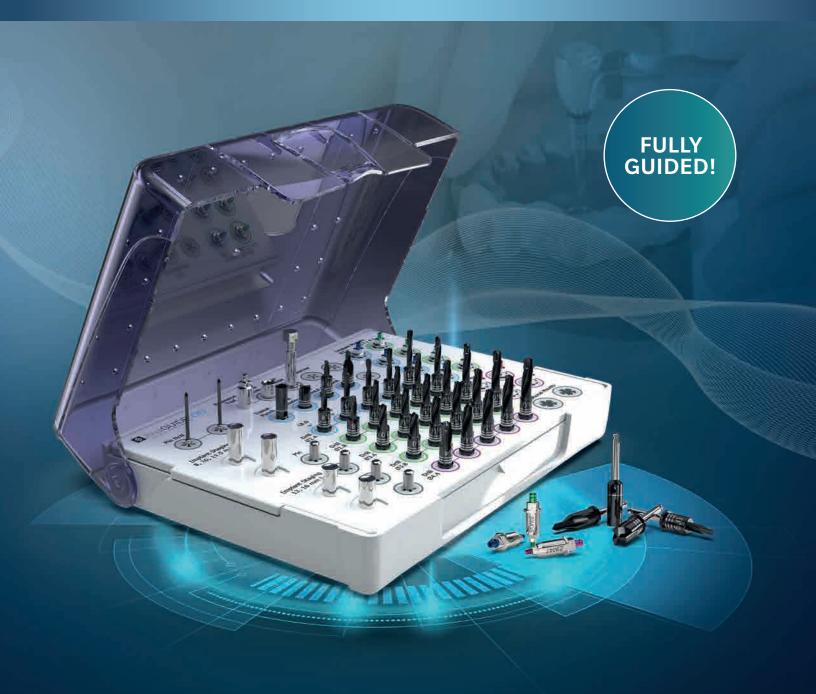

## RealGUIDE Z3D **GUIDED SURGERY KIT**

The new RealGUIDE Z3D Guided Surgery Kit contains instruments needed for the planned surgery. It is designed to work with Zimmer Biomet's TSV, Trabecular Metal and Eztetic Implant Systems.

- Fully guided placement of Zimmer Biomet Dental Eztetic 3.1 mm Implant and TSV/TM Implants in sizes 3.7 mm, 4.1 mm and 4.7 mm
- · Color-coded for ease of use
- Compact kit, which is useful for space-constrained dental offices
- No handles or keys are necessary while preparing the osteotomy
- DLC (Diamond-like Carbon) coating on the drills provides wear resistance characteristics
- Includes implant mounts hex feature to align with the hex feature on the corresponding guide sleeves
- Staging pedestal for holding the implant vial to remove the Fixture Mount Transfer (FMT) of the TSV implants is available. This enables the TSV implants to be placed fully guided through the surgical guides
- Both soft and dense bone protocols are available