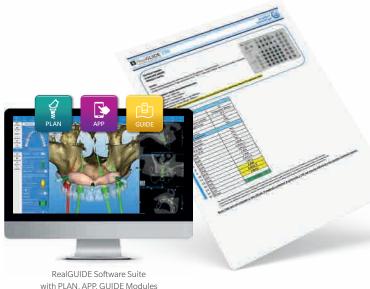

The kit information is available in the RealGUIDE Software Suite. an open system for diagnosis and advanced surgical guide design that will support you with customized drilling reports to be well-prepared for dental implant therapy.