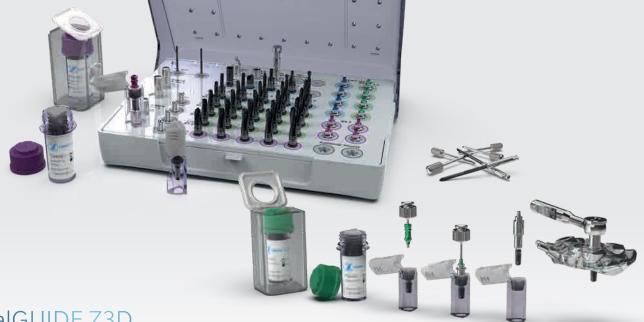

## RealGUIDE Z3D **GUIDED SURGERY KIT**

The new RealGUIDE Z3D Guided Surgery Kit contains instruments needed for the planned surgery. It is designed to work with Zimmer Biomet's TSV, Trabecular Metal and Eztetic Implant Systems.

- Fully guided placement of Zimmer Biomet Dental Eztetic 3.1 mm Implant and TSV/TM Implants in sizes 3.7 mm, 4.1 mm and 4.7 mm
- · Color-coded for ease of use
- Compact kit, which is useful for space-constrained dental offices
- No handles or keys are necessary while preparing the osteotomy
- DLC (Diamond-like Carbon) coating on the drills provides wear resistance characteristics
- Includes implant mounts hex feature to align with the hex feature on the corresponding guide sleeves
- Staging pedestal for holding the implant vial to remove the Fixture Mount Transfer (FMT) of the TSV implants is available. This enables the TSV implants to be placed fully guided through the surgical guides
- Both soft and dense bone protocols are available