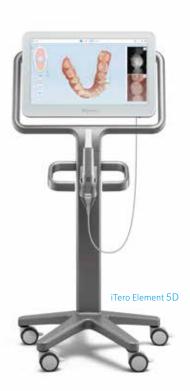

iTero Element 5D Imaging System

#### Introducing the iTero Element 5D imaging system.

The first hybrid dental imaging system that simultaneously records 3D, intraoral color and NIRI images and enables comparison over time using iTero TimeLapse technology.