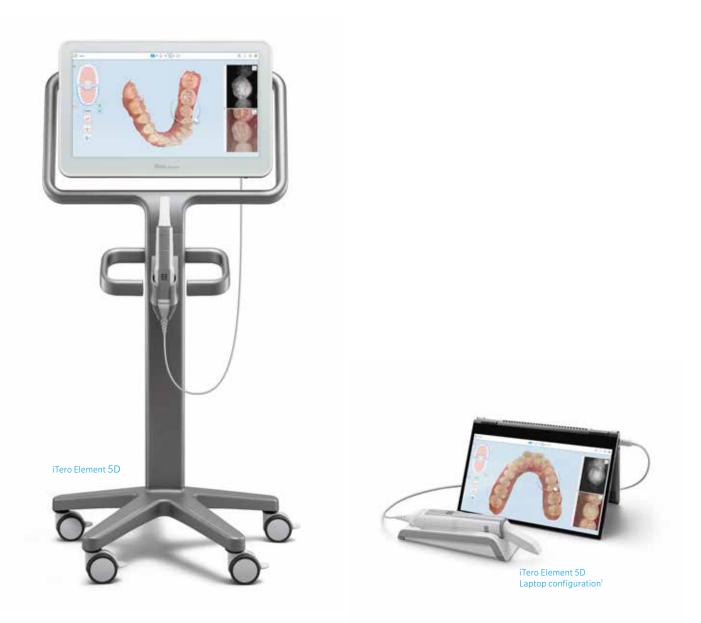

iTero Element 5D Imaging System

#### Introducing the iTero Element 5D imaging system.

The first hybrid dental imaging system that simultaneously records 3D, intraoral color and NIRI images and enables comparison over time using iTero TimeLapse technology.

\* iTero Element 5D is currently available in: US, Canada, European Union, and any other country that accepts CE marking, including Australia, New Zealand, and Hong Kong. 1. iTero Element 5D - Laptop configuration is recommended to be used with certified laptops, that are to be purchased separately. For an updated list of recommended laptop models, please refer to iTero. com or contact your local iTero sales representative.